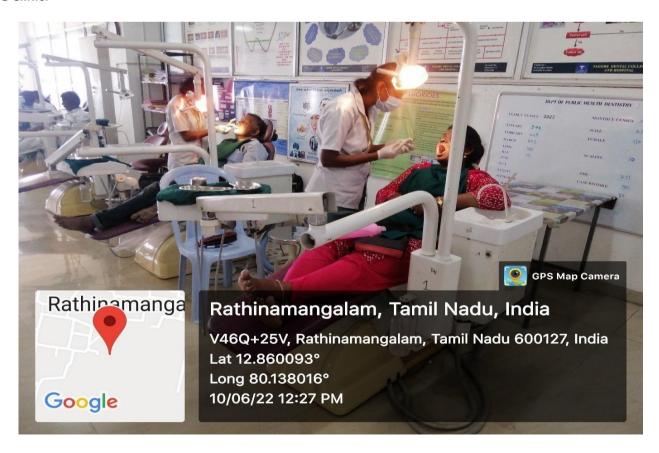

### P.G Preclinical Lab:



### **Ceramic Lab:**



## Wet Lab:



#### Museum:



#### **DEPARTMENT OF PROSTHODONTICS**

### Pre -clinical- phantom head:



### **U.G Clinic:**



# P.G Clinic:



## **Speciality - Implant Room:**



# **Pre-clinical laboratory:**



# **Dry Laboratory:**





### Wet Laboratory:



## **Ceramic Lab:**



### **DEPARTMENT OF ORAL AND MAXILLOFACIAL SURGERY**

### **U.G Clinic:**



### P. G. Clinic:



## Skill lab-P.G Students:



### **Skill lab-U.G Students:**



### **Minor OT:**



#### **OMFS-Museum:**



### **DEPARTMENT OF ORTHODONTICS**

### Pre-clinical for U.G:



# **U.G Clinic:**



### P.G Clinic:



### Lab for U.G students:



### Lab for P.G students:



### Museum:



## **DEPARTMENT OF PUBLIC HEALTH DENTISTRY**



## **U.G Clinic:**



#### PHD-Museum:



## **Tobacco Cessation Clinic:**



### **COMMUNITY BASED LEARNING**

## Practice in community using Mobile dental van:



## Rural Health centre (satellite dental centre):



### Oral health awareness for General public:





#### **DEPARTMENT OF ORAL AND MAXILLOFACIAL PATHOLOGY**

# Learning through practical's:





# **Clinic for Physically challenged Patients:**



# Clinic for special needs:



# Comprehensive /VIP Clinic:



## **Central Research Laboratory:**









## Herbal garden:



## **Central Library:**