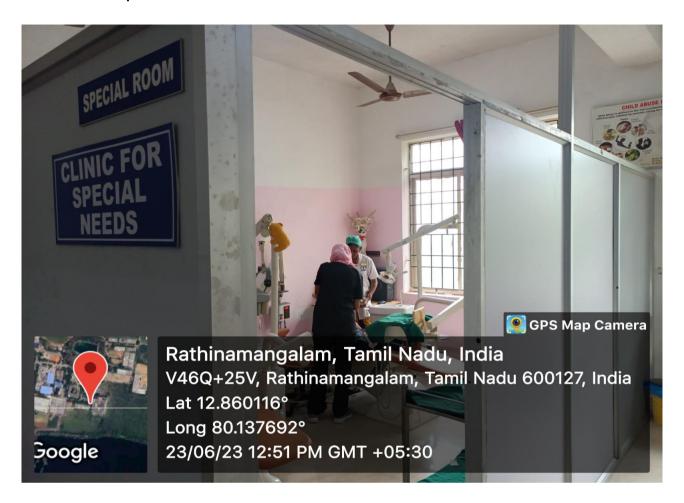

e Hall: Classroom-IV



## Lecture classroom: A-V Room:



#### **Auditorium:**



## ICT Enabled conference room:



### **General Medicine postings:**



# **General Surgery Posting:**



#### Seminar hall- I:



## Seminar hall-II:



### Seminar hall-III:



## Seminar hall – IV:



# **Computing Equipment – Department:**



## **Department Of Anatomy & Histology:**



## **Department Of Physiology:**



## **Department Of Biochemistry:**



## **Department Of Microbiology:**



## **Department Of Pathology:**



### **Department Of Pharmacology:**



### **DEPARTMENT OF ORAL MEDICINE AND RADIOLOGY**

### **U.G Clinic:**



Dept. of Radiology: Room-1



## Dept. of Radiology: Room-2



## **DEPARTMENT OF PEDODONTICS**

## **U.G Clinic:**



# **U.G Clinic- Clinic for Special needs:**



# **Department Laboratory:**



#### **DEPARTMENT OF PERIODONTICS**

### **U.G Clinic:**



### Museum:



# **Learning through QR Code:**



#### **DEPARTMENT OF CONSERVATIVE DENTISTRY & ENDODONTICS**

## **U.G Clinic:**



## P.G Clinic:



#### **Esthetic Clinic:**



### P.G Preclinical Lab:



### **Ceramic Lab:**



## Wet Lab:



#### Museum:



#### **DEPARTMENT OF PROSTHODONTICS**

### Pre -clinical- phantom head:



### **U.G Clinic:**



# P.G Clinic:



## **Speciality - Implant Room:**



# **Pre-clinical laboratory:**



# **Dry Laboratory:**





### Wet Laboratory:



## **Ceramic Lab:**



### **DEPARTMENT OF ORAL AND MAXILLOFACIAL SURGERY**

### **U.G Clinic:**



### P. G. Clinic:



## Skill lab-P.G Students:



### **Skill lab-U.G Students:**



### **Minor OT:**